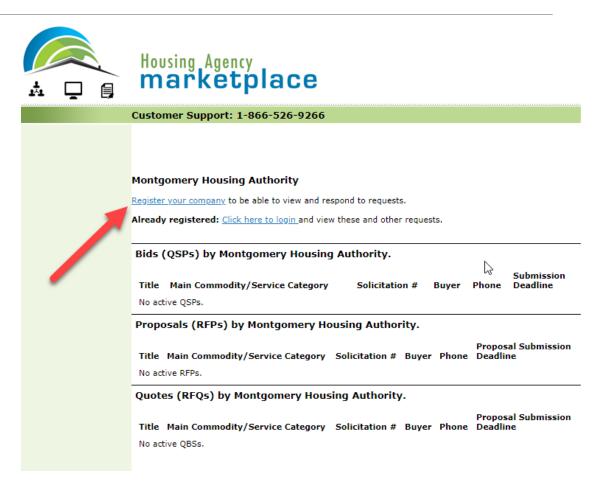

## Step 1: Marketplace Registration

Click "Register your Company"

You will be redirected to a form that will allow you to Create and Account